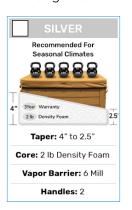

#### Step 2: Choose Your Package

Choose the Package that Best Suits your Climate and Budget. Check the box for the package you want.