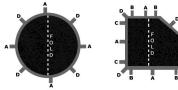

| IF YOUR COVER SHAPE IS NOT SHOWN HERE  If you have a Unique Shaped Spa like kidney or a Spa with raised coping, Please call us and we will assist you in getting the right cover.  Raised Coping Example |

#### Step 2: Choose Your Package

Choose the Package that Best Suits your Climate and Budget. Check the box for the package you want.











#### Step 3: Enter Dimensions

Enter your spa dimensions (in inches). The dotted line represents the center hinge where the cover lid folds. Please double check your measurements in relation to the fold orientation. A-Side is always the fold side.





#### Step 4: Skirt Length, Strap Length & Location

We recommend strap length be 4 inches longer than skirt length.







#### Strap Length

**Choose Strap** Location Enter A, B, C or D







Title:

### Step 5: Select Material & Color

Ordered By (Signature):

\_\_\_\_\_ Dealer Code(optional):

| Choose Marine Grade Vinyl                                                                                                 | or Upgrade to Weather Shield.               |                                       | A B A B D                                                               |  |  |
|---------------------------------------------------------------------------------------------------------------------------|---------------------------------------------|---------------------------------------|-------------------------------------------------------------------------|--|--|
| Marine Grade Vinyl (Sele<br>Requires applying Cover Cor