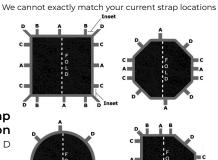

| IF YOUR COVER SHAPE IS NOT SHOWN HERE  If you have a Unique Shaped Spa like kidney or a Spa with raised coping, Please call us and we will assist you in getting the right cover.  Raised Coping Example |

#### Step 2: Choose Your Package

Choose the Package that Best Suits your Climate and Budget. Check the box for the package you want.











#### Step 3: Enter Dimensions

Enter your spa dimensions (in inches). The dotted line represents the center hinge where the cover lid folds. Please double check your measurements in relation to the fold orientation. A-Side is always the fold side.





#### Step 4: Skirt Length, Strap Length & Location

We recommend strap length be 4 inches longer than skirt length.







#### Strap Length

**Choose Strap** Location Enter A, B, C or D







Title:

### Step 5: Select Material & Color

Ordered By (Signature):

\_\_\_\_\_ Dealer Code(optional):

| Choose Marine Grade Vinyl                                                                                                 | or Upgrade to Weather Shield.               |                                       | A B A B D                                                               |  |  |
|---------------------------------------------------------------------------------------------------------------------------|---------------------------------------------|---------------------------------------|-------------------------------------------------------------------------|--|--|
| Marine Grade Vinyl (Sele<br>Requires applying Cover Cor