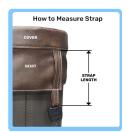

#### Step 4: Skirt Length, Strap Length & Location

We recommend strap length be 4 inches longer than skirt length.