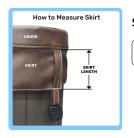

#### Step 4: Skirt Length, Strap Length & Location

We recommend strap length be 4 inches longer than skirt length.