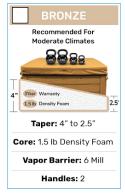

#### Step 2: Choose Your Package

Choose the Package that Best Suits your Climate and Budget. Check the box for the package you want.