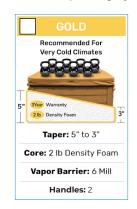

#### Step 2: Choose Your Package

Choose the Package that Best Suits your Climate and Budget. Check the box for the package you want.