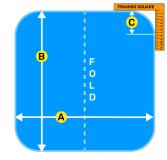

#### Step 3: Enter Dimensions

Enter your spa dimensions (in inches). The dotted line represents the center hinge where the cover lid folds. Please double check your measurements in relation to the fold orientation. A-Side is always the fold side.