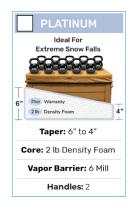

#### Step 2: Choose Your Package

Choose the Package that Best Suits your Climate and Budget. Check the box for the package you want.