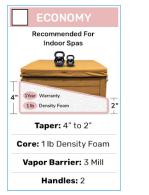

#### Step 2: Choose Your Package

Choose the Package that Best Suits your Climate and Budget. Check the box for the package you want.